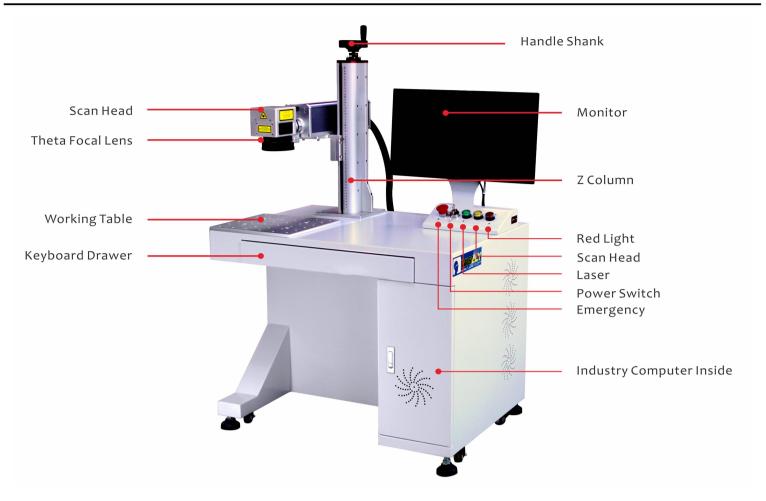

#### **Main Configurations** 1. JPT LP Model Laser Source 4. Taiwan MW Laser Power Supply Beam quality M2<1.3 Famous Taiwan MeanWell laser power power stability $< \pm 1.5\%$ rms over 8 hours supply with Voltage Stabilizing Protection. longer lifespan over 100,000 hours Stable performance and long lifespan. Integrated air cooling system. 5. WISELY F-theta Lens 2. Control System & Software Genuine BJJCZ controller, with stable preformance and high reliability. EZCAD is Customized by top brand Wavelengh. easy to operate, with high compatibility, Small-size focus spot, excellent marking support various files with format such as PLT, effect, low consumption and high stability. BMP, JPG, DXF, AI, ect. 3. WISELY Scan Head 6. Industry computer and DELL monitor Customized scanner specially for High series English OS W8/10 + Intel i5 CPU + 4G laser marking application, its speed up to Kingston Storage + 120G Kingston SSD + 7,000 mm/s, with high precision, low Asus Motherboard + Asus DVD Drive + LOGI Keyboard & Mouse + DELL Monitor. temperature drift and high stability.