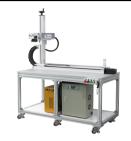

#### 7. Fiber Laser With X-slide Long Table

This 1,500mm long automation is special for the aluminum, brass, stainless ruler marking, used for oil companies and gas station. It is also good for other long-size products marking.