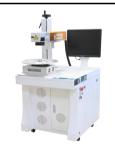

# Fiber Laser Marking Machine Type-II

#### Feature

- 1) Long lifespan of fiber laser source: 100,000 hours.
- 2) Low consumption: <450W, more economical and environmental.
- 3) High Speed: 7000mm/s, faster than traditional machines.
- 4) Superior Laser Beam: The definition is 1 micron, 10 times as traditional products.
- 5) No Consumables: One marker can work for more 8-10 years without any consumables.
- 6) The fiber laser beam comes out from the fiber laser source directly, no need to adjust the laser beam path.
- 7) High-precision and high-speed scan head, with good seal, capable to prevent dust and water, small volume, compact.
- 8) High-stability controller, USB interface, swift and stable transmission, route optimization, easy operation.
- 9) Strong Compatibility: PLT, BMP, JPG, TTF, DXF, SHX, AI and other format files output from CorelDraw, AI, PS, AutoCAD, Solidworks etc..
- 10) Integrated Air Cooling System: Better cooling effect than water-cooling effect in YAG laser, no maintenance.

#### **Application**

WISELY Laser Marking Machine for Metal & Plastics. It can work with most metal marking applications, such as Stainless Steel, Brass, Aluminium,

Steel, Iron etc, and can also mark on many nonmetallic materials, such as ABS, Nylon, PES, PVC, Makrolon, etc.