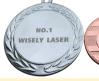

Chrome Chrome steel Molybdenum

Copper & Brass Marking

Medals Marking

E-cigaretee Case

Nameplate Marking

Daily Necessities

Pen & Cups & Bottle

Firearms Marking & Emgraving

#### 5. Medal Auto Feeding Marking System

6-piston automation with CCD camera, good for madels batch marking. The automation is equipped with PLC, control software and stepper driving system. can improve marking efficiency, reduce labor cost.