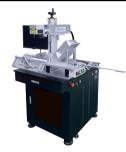

#### 3. Auto Feeding System

The machine is equipped with PLC controller, motor driving system and linear guide rail transmission system. The robotic arm automates feedind & unloading, suitable for nameplate of eletronics, food, beverages, small gift and so on.

#### 8. Metal Plate Auto Feeding & Marking System

The machine is equipped with PLC controller, motor driving system and air cylinder system. It is specially for thin metal palte auto feedind & marking, suitable for nameplate mass marking.