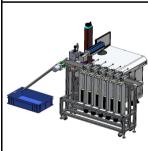

#### 5. Medal Auto Feeding Marking System

6-piston automation with CCD camera, good for madels batch marking. The automation is equipped with PLC, control software and stepper driving system. can improve marking efficiency, reduce labor cost.