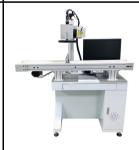

# Fiber Laser Marking Machine Type-II

#### Feature

- 1) Long lifespan of fiber laser source: 100,000 hours.
- 2) Low consumption: <450W, more economical and environmental.
- 3) High Speed: 7000mm/s, faster than traditional machines.
- 4) Superior Laser Beam: The definition is 1 micron, 10 times as traditional products.
- 5) No Consumables: One marker can work for more 8-10 years without any consumables.
- 6) The fiber laser beam comes out from the fiber laser source directly, no need to adjust the laser beam path.
- 7) High-precision and high-speed scan head, with good seal, capable to prevent dust and water, small volume, compact.
- 8) High-stability controller, USB interface, swift and stable transmission, route optimization, easy operation.
- 9) Strong Compatibility: PLT, BMP, JPG, TTF, DXF, SHX, AI and other format files output from CorelDraw, AI, PS, AutoCAD, Solidworks etc..
- 10) Integrated Air Cooling System: Better cooling effect than water-cooling effect in YAG laser, no maintenance.

#### **Application**

WISELY Laser Marking Machine for Metal & Plastics. It can work with most metal marking applications, such as Stainless Steel, Brass, Aluminium,

Steel, Iron etc, and can also mark on many nonmetallic materials, such as ABS, Nylon, PES, PVC, Makrolon, etc.