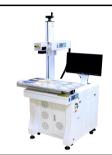

# Fiber Laser Marking Machine JPT LP

-MY-M20F-II

- ★ CO2 Laser Engraver/Cutter
- 🛊 Laser Welder
- 🝁 Laser Automation

深圳市威斯利敦先设备有限公司 SHENZHEN WISELY LASER MACHINERY CO., LIMITED #10 BUILDING, #4 INDUSTRY ZONE HESHUIKOU, MATIAN, GUANGMING DISTRICT, SHENZHEN 518106 CHINA M:+86-150-13509330 E:sales@wwlaser.com W:www.wiselylaser.com 智·信·銳意·散糖當— 威斯利激光

# Fiber Laser Marking Machine Type-II

#### Feature

- 1) Long lifespan of fiber laser source: 100,000 hours.
- 2) Low consumption: <450W, more economical and environmental.
- 3) High Speed: 7000mm/s, faster than traditional machines.
- 4) Superior Laser Beam: The definition is 1 micron, 10 times as traditional products.
- 5) No Consumables: One marker can work for more 8-10 years without any consumables.
- 6) The fiber laser beam comes out from the fiber laser source directly, no need to adjust the laser beam path.
- 7) High-precision and high-speed scan head, with good seal, capable to prevent dust and water, small volume, compact.
- 8) High-stability controller, USB interface, swift and stable transmission, route optimization, easy operation.
- 9) Strong Compatibility: PLT, BMP, JPG, TTF, DXF, SHX, AI and other format files output from CorelDraw, AI, PS, AutoCAD, Solidworks etc..
- 10) Integrated Air Cooling System: Better cooling effect than water-cooling effect in YAG laser, no maintenance.