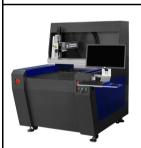

# Fiber Laser Marking Machine Type-II

#### Feature

- 1) Long lifespan of fiber laser source: 100,000 hours.
- 2) Low consumption: <450W, more economical and environmental.
- 3) High Speed: 7000mm/s, faster than traditional machines.
- 4) Superior Laser Beam: The definition is 1 micron, 10 times as traditional products.
- 5) No Consumables: One marker can work for more 8-10 years without any consumables.
- 6) The fiber laser beam comes out from the fiber laser source directly, no need to adjust the laser beam path.
- 7) High-precision and high-speed scan head, with good seal, capable to prevent dust and water, small volume, compact.
- 8) High-stability controller, USB interface, swift and stable transmission, route optimization, easy operation.
- 9) Strong Compatibility: PLT, BMP, JPG, TTF, DXF, SHX, AI and other format files output from CorelDraw, AI, PS, AutoCAD, Solidworks etc..
- 10) Integrated Air Cooling System: Better cooling effect than water-cooling effect in YAG laser, no maintenance.

#### **Application**

WISELY Laser Marking Machine for Metal & Plastics. It can work with most metal marking applications, such as Stainless Steel, Brass, Aluminium,

Steel, Iron etc, and can also mark on many nonmetallic materials, such as ABS, Nylon, PES, PVC, Makrolon, etc.