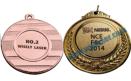

Chrome Chrome steel Molybdenum

Copper & Brass Marking

Medals Marking

E-cigaretee Case

Nameplate Marking

Daily Necessities

Pen & Cups & Bottle

Firearms Marking & Emgraving

#### 5. Medal Auto Feeding Marking System

6-piston automation with CCD camera, good for madels batch marking. The automation is equipped with PLC, control software and stepper driving system. can improve marking efficiency, reduce labor cost.