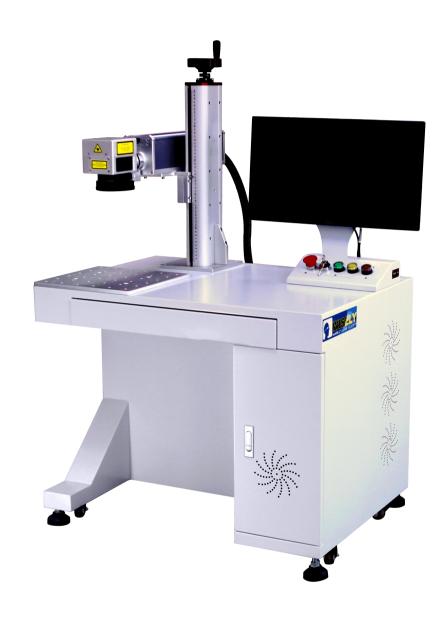

# Fiber Laser Marking Machine Type-II

#### Feature

- 1) Long lifespan of fiber laser source: 100,000 hours.
- 2) Low consumption: <450W, more economical and environmental.
- 3) High Speed: 7000mm/s, faster than traditional machines.
- 4) Superior Laser Beam: The definition is 1 micron, 10 times as traditional products.
- 5) No Consumables: One marker can work for more 8-10 years without any consumables.
- 6) The fiber laser beam comes out from the fiber laser source directly, no need to adjust the laser beam path.
- 7) High-precision and high-speed scan head, with good seal, capable to prevent dust and water, small volume, compact.
- 8) High-stability controller, USB interface, swift and stable transmission, route optimization, easy operation.
- 9) Strong Compatibility: PLT, BMP, JPG, TTF, DXF, SHX, AI and other format files output from CorelDraw, AI, PS, AutoCAD, Solidworks etc..
- 10) Integrated Air Cooling System: Better cooling effect than water-cooling effect in YAG laser, no maintenance.

| 1 at atticici                  |                                                                                              |  |  |  |
|--------------------------------|----------------------------------------------------------------------------------------------|--|--|--|
| Model                          | MY-M20F-II                                                                                   |  |  |  |
| Power                          | 20W / 30W / 50W / 100W / 120W                                                                |  |  |  |
| Laser Wavelength               | 1064nm                                                                                       |  |  |  |
| Standard Marking Area          | 150mm*150mm                                                                                  |  |  |  |
| Optional Marking Area          | 70*70mm / 100*100mm / 200*200mm / 300*300mm / 400*400mm                                      |  |  |  |
| Marking Depth                  | ≤1mm                                                                                         |  |  |  |
| Marking Speed                  | 7000mm/s                                                                                     |  |  |  |
| Minimum Line Width             | 0.015mm                                                                                      |  |  |  |
| Repeated Precision             | ±0.003mm                                                                                     |  |  |  |
| Fiber Laser Source             | JPT LP from China                                                                            |  |  |  |
| Scan Head                      | Galvo-Tech / WISE SCAN from China                                                            |  |  |  |
| Controller (software)          | JZC Controller & EzCAD2 Software from China (Optionlal EzCAD3 or SAMLight)                   |  |  |  |
| Lifespan of Fiber Laser Module | 100,000 hours                                                                                |  |  |  |
| Beam Quality                   | M2 <1.3                                                                                      |  |  |  |
| Focus Spot Diameter            | <0.01mm                                                                                      |  |  |  |
| Output Power of Laser          | Continuously adjusted 10%~100%                                                               |  |  |  |
| Output Frequency of Laser      | Continuously adjusted 1~600KHz                                                               |  |  |  |
| System Operation Environment   | Windows XP / 7 / 8 / 10 / 11 -32/64bits                                                      |  |  |  |
| Cooling Mode                   | Air cooling                                                                                  |  |  |  |
| Temperature of Operation       | 0-45℃                                                                                        |  |  |  |
| Voltage                        | 220V / 50HZ / 1-PH or 110V / 60HZ / 1-PH                                                     |  |  |  |
| Power Requirement              | <450W                                                                                        |  |  |  |
| Dimension (L*W*H)              | 850*700*1360mm                                                                               |  |  |  |
| Package Size                   | 950*950*1050mm(Air shipping) / 1000*900*1550mm(Sea shipping)                                 |  |  |  |
| Net Weight                     | 110KG                                                                                        |  |  |  |
| Gross Weight                   | 175KG                                                                                        |  |  |  |
| Optional (Not free of charge)  | Rotary Device, Moving Table, Lens, Fume Purifier, other customized Automatic Matching System |  |  |  |
|                                |                                                                                              |  |  |  |

#### **Main Configurations** 1. JPT LP Model Laser Source 4. Taiwan MW Laser Power Supply Beam quality M2<1.3 Famous Taiwan MeanWell laser power power stability $< \pm 1.5\%$ rms over 8 hours supply with Voltage Stabilizing Protection. longer lifespan over 100,000 hours Stable performance and long lifespan. Integrated air cooling system. 5. WISELY F-theta Lens 2. Control System & Software Genuine BJJCZ controller, with stable preformance and high reliability. EZCAD is Customized by top brand Wavelengh. easy to operate, with high compatibility, Small-size focus spot, excellent marking support various files with format such as PLT, effect, low consumption and high stability. BMP, JPG, DXF, AI, ect. 3. WISELY Scan Head 6. Industry computer and DELL monitor Customized scanner specially for High series English OS W8/10 + Intel i5 CPU + 4G laser marking application, its speed up to Kingston Storage + 120G Kingston SSD + 7,000 mm/s, with high precision, low Asus Motherboard + Asus DVD Drive + LOGI Keyboard & Mouse + DELL Monitor. temperature drift and high stability.