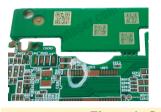

1) Electronic Components: Resistors, Capacitors, Chips, Printed Circuit Boards, Computer Keyboard, etc.
2) Mechanical Parts: Bearings, Gears, Standard Parts, Motor, etc.

3) Instrument: Panel Board, Nameplates, Precision equipment, etc.
4) Hardware Tools: Knives, Tools, Measuring Tools, Cutting Tools, etc.

**Electronic Components** 

Resistors & Capacitors & Chips

**Plastic** 

**PVC** PΕ

**Non-metallic Materials** ABS( Black / White ) Acrylic (black)

Malrolon Nylon Leather

Rubber Wood ( Paintted) And more

Computer Keyboard