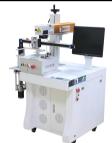

# Fiber Laser Marking Machine JPT LP

-MY-M20F-II

- ★ CO2 Laser Engraver/Cutter
- 🛊 Laser Welder
- 🝁 Laser Automation

深圳市威斯利敦先设备有限公司 SHENZHEN WISELY LASER MACHINERY CO., LIMITED #10 BUILDING, #4 INDUSTRY ZONE HESHUIKOU, MATIAN, GUANGMING DISTRICT, SHENZHEN 518106 CHINA M:+86-150-13509330 E:sales@wwlaser.com W:www.wiselylaser.com 智·信·銳意·散糖當— 威斯利激光

# Fiber Laser Marking Machine Type-II

#### Feature

- 1) Long lifespan of fiber laser source: 100,000 hours.
- 2) Low consumption: <450W, more economical and environmental.
- 3) High Speed: 7000mm/s, faster than traditional machines.
- 4) Superior Laser Beam: The definition is 1 micron, 10 times as traditional products.
- 5) No Consumables: One marker can work for more 8-10 years without any consumables.
- 6) The fiber laser beam comes out from the fiber laser source directly, no need to adjust the laser beam path.
- 7) High-precision and high-speed scan head, with good seal, capable to prevent dust and water, small volume, compact.
- 8) High-stability controller, USB interface, swift and stable transmission, route optimization, easy operation.
- 9) Strong Compatibility: PLT, BMP, JPG, TTF, DXF, SHX, AI and other format files output from CorelDraw, AI, PS, AutoCAD, Solidworks etc..
- 10) Integrated Air Cooling System: Better cooling effect than water-cooling effect in YAG laser, no maintenance.