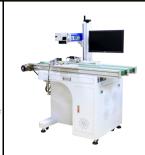

# Fiber Laser Marking Machine JPT LP

-MY-M20F-II

- ★ CO2 Laser Engraver/Cutter
- 🛊 Laser Welder
- 🝁 Laser Automation

深圳市威斯利敦先设备有限公司 SHENZHEN WISELY LASER MACHINERY CO., LIMITED #10 BUILDING, #4 INDUSTRY ZONE HESHUIKOU, MATIAN, GUANGMING DISTRICT, SHENZHEN 518106 CHINA M:+86-150-13509330 E:sales@wwlaser.com W:www.wiselylaser.com 智·信·銳意·散糖當— 威斯利激光

# Fiber Laser Marking Machine Type-II

| 1 at atticici                  |                                                                                              |  |  |  |
|--------------------------------|----------------------------------------------------------------------------------------------|--|--|--|
| Model                          | MY-M20F-II                                                                                   |  |  |  |
| Power                          | 20W / 30W / 50W / 100W / 120W                                                                |  |  |  |
| Laser Wavelength               | 1064nm                                                                                       |  |  |  |
| Standard Marking Area          | 150mm*150mm                                                                                  |  |  |  |
| Optional Marking Area          | 70*70mm / 100*100mm / 200*200mm / 300*300mm / 400*400mm                                      |  |  |  |
| Marking Depth                  | ≤1mm                                                                                         |  |  |  |
| Marking Speed                  | 7000mm/s                                                                                     |  |  |  |
| Minimum Line Width             | 0.015mm                                                                                      |  |  |  |
| Repeated Precision             | ±0.003mm                                                                                     |  |  |  |
| Fiber Laser Source             | JPT LP from China                                                                            |  |  |  |
| Scan Head                      | Galvo-Tech / WISE SCAN from China                                                            |  |  |  |
| Controller (software)          | JZC Controller & EzCAD2 Software from China (Optionlal EzCAD3 or SAMLight)                   |  |  |  |
| Lifespan of Fiber Laser Module | 100,000 hours                                                                                |  |  |  |
| Beam Quality                   | M2 <1.3                                                                                      |  |  |  |
| Focus Spot Diameter            | <0.01mm                                                                                      |  |  |  |
| Output Power of Laser          | Continuously adjusted 10%~100%                                                               |  |  |  |
| Output Frequency of Laser      | Continuously adjusted 1~600KHz                                                               |  |  |  |
| System Operation Environment   | Windows XP / 7 / 8 / 10 / 11 -32/64bits                                                      |  |  |  |
| Cooling Mode                   | Air cooling                                                                                  |  |  |  |
| Temperature of Operation       | 0-45℃                                                                                        |  |  |  |
| Voltage                        | 220V / 50HZ / 1-PH or 110V / 60HZ / 1-PH                                                     |  |  |  |
| Power Requirement              | <450W                                                                                        |  |  |  |
| Dimension (L*W*H)              | 850*700*1360mm                                                                               |  |  |  |
| Package Size                   | 950*950*1050mm(Air shipping) / 1000*900*1550mm(Sea shipping)                                 |  |  |  |
| Net Weight                     | 110KG                                                                                        |  |  |  |
| Gross Weight                   | 175KG                                                                                        |  |  |  |
| Optional (Not free of charge)  | Rotary Device, Moving Table, Lens, Fume Purifier, other customized Automatic Matching System |  |  |  |
|                                |                                                                                              |  |  |  |